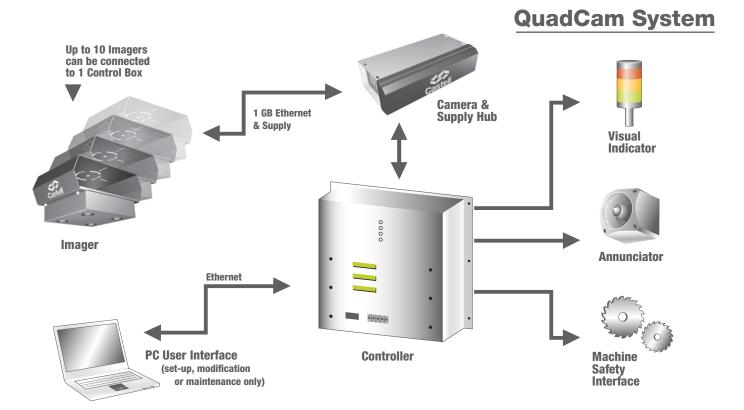

#### **Modular Design**

QuadCam can quickly and easily be tailored to your precise safety needs, using "plug and go" harnesses that make installation simple and fast. Each imager is capable of protecting up to an 8'x10' zone. As your production processes expand, simply add another imager to the system. You can operate up to 10 imagers, which create 10 protection zones, with a single controller.

#### **Quick & Easy Setup**

QuadCam is user defined - you determine where to place the system. You then create safety zones around any machinery, regardless of its shape. Simply draw the zones along the machine edge using the PC user interface. You can define the warning and shutdown zones for each imager, effectively creating 10 warning and 10 shutdown zones. This allows you to monitor up to 800 square feet with a single controller!